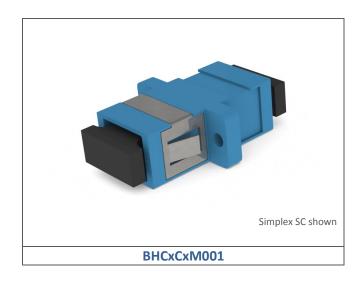

## **FibrePlus SC Fibre Optic Adapters**

Datasheet: GD102347v1

### **APPLICATION**

Brand-Rex SC-compatible adapters are comprised of a polymer inner assembly fitted with a precision alignment mechanism with an outer body manufactured in ether a polymer material depending on the part number Refer to the diagrams for nominal dimensional information.

These adaptors are precision made and manufactured to demanding specifications. The combination of a ceramic / phosphor bronze alignment sleeve and a precision moulded polymer housing provides consistent long-term mechanical and optical performance.

### **ORDER INFO**

| Brand-Rex Part<br>Number | Item Description                        | Colour | Weight per<br>Item (nom) | Qty per<br>Pack* |
|--------------------------|-----------------------------------------|--------|--------------------------|------------------|
| BHCSCMM001               | SC Multimode Simplex c/w dust caps      | Beige  | 5g                       | 1                |
| BHCSCSM001               | SC Singlemode Simplex c/w dust caps     | Blue   | 5g                       | 1                |
| BHCACSM001               | SC APC Singlemode Simplex c/w dust caps | Green  | 5g                       | 1                |
| BHCDCMM001               | SC Duplex Multimode c/w dust caps       | Beige  | 9g                       | 1                |
| BHCDCSM001               | SC Duplex Singlemode c/w dust caps      | Blue   | 9g                       | 1                |
| BHCADSM001               | SC APC Duplex Singlemode c/w dust caps  | Green  | 9g                       | 1                |