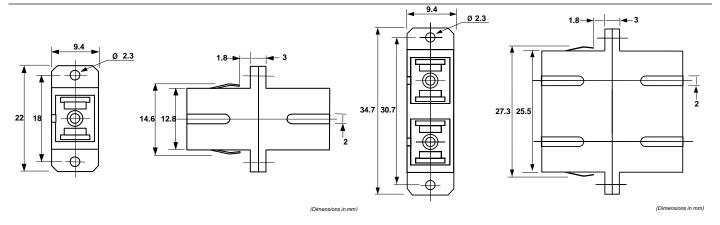

### **APPLICATION**

Brand-Rex SC-compatible adapters are comprised of a polymer inner assembly fitted with a precision alignment mechanism with an outer body manufactured in ether a polymer material depending on the part number Refer to the diagrams for nominal dimensional information.